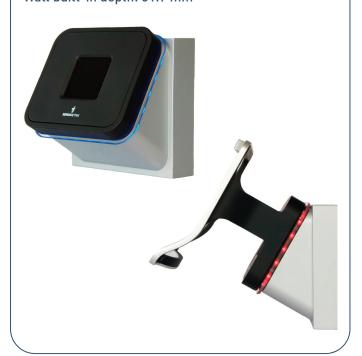

# With or without Hand Guide Wall Built-In Casing

Height: 146.0 mm Total Height: 207.7 mm Width: 124.0 mm Length: 159.1 mm

Wall built-in depth: 61.7 mm