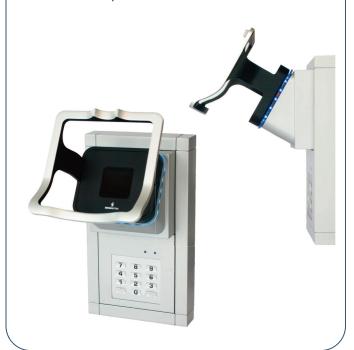

# With or without Hand Guide Wall Siedle Casing

Height: 135.0 mm Total Height: 172.3 mm Width: 124.0 mm Length: 163.3 mm

Wall built-in depth: 37.2 mm