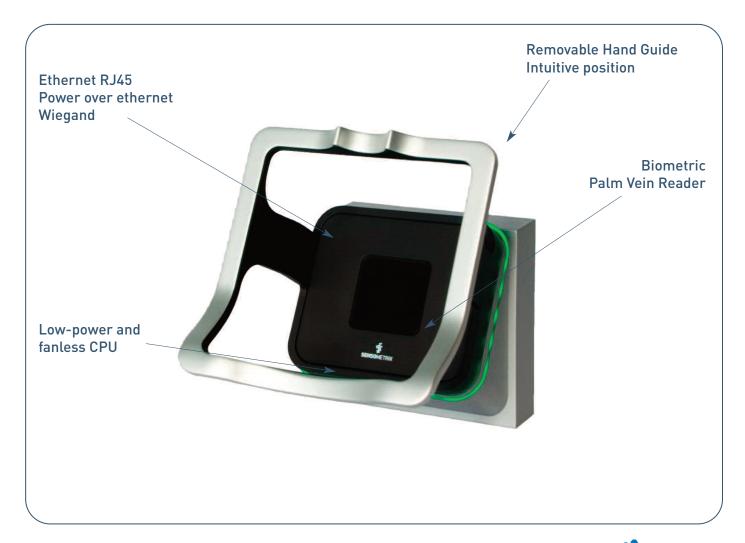

# The most advanced biometric vein reader

The SensoBox is the new generation of powerful, secure and easy to use biometric vein reader:

- Extremely reliable
- Small form factor, ready for wall built-in casings (Siedle, Weibel)
- Customizable to any corporate identity
- Very compact and bringing higher performance
- Able to run in a full standalone mode
- Can be used in identification mode for a wide range of applications
- Higher level of terminal's security is also a perfect choice for e-government applications

#### CONNECTIVITY

- RJ45 10/100 Mbits Ethernet with POE
- Wiegand OUT (6 to 128bits)

#### **BIOMETRIC PERFORMANCES**

- Fujitsu Palm Vein Reader
- Able to process local 1:N identification with up to 2'000 templates with an average response time of 2 seconds

#### **USER INTERFACE**

- RGB LEDs (ring) with different colors for activity indication, state of device, operations and results
- Indications of errors: status and network error failures
- Buzzer